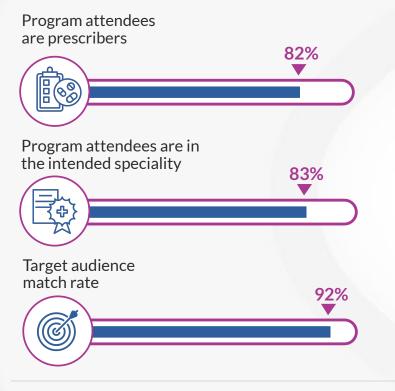

### Reaching the right providers yields greater engagement and impact

Attendees watch over 2/3 of a live program

The average time in session for chaptered programs is over **3x longer** than full length programs