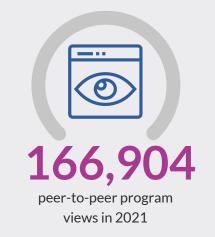

A digital peer-to-peer education model designed to drive provider awareness, engagement and adoption





Prescribers are <u>2x more likely</u> to prescribe a particular drug if they are fully satisfied with their journey along with the pharmaceutical company's contribution in enhancing medical and scientific knowledge.

### Field force enablement that accelerates key customer relationships



On average 175+ live field-driven views per broadcast



Over half of field reps participate in a national broadcast

# An end to end solution that delivers results



We deliver 134% to goal per program



**10/10** of our clients would recommend us to a colleague

## Dedicated online learning channels to broadcast and host peer-to-peer programs









PsychiatryCareLive













#### Proven success with launch broadcasts and field force enablement



























REGENERON













"

Great job PlatformQ team! Your hard work bringing this event to fruition is greatly appreciated. Another successful broadcast on the books.

Kite Pharma, A Gilead Company



### Reaching the right providers yields greater engagement and impact





Attendees watch over 2/3 of a live program



The average time in session for chaptered programs is over **3x longer** than full length programs